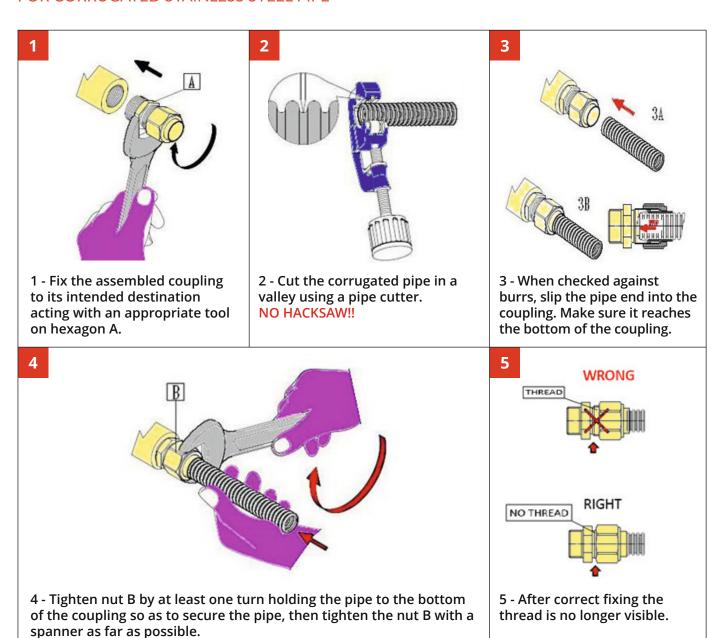

## QUICK COUPLING SYSTEM FOR CORRUGATED STAINLESS STEEL PIPE

## No liability will be accepted in case of improper or incorrect use and / or installation.

This new quick coupling system for corrugated stainless steel pipes is conceived for gasketless connection, thus saving time & tooling costs as well as periodical maintenance efforts.